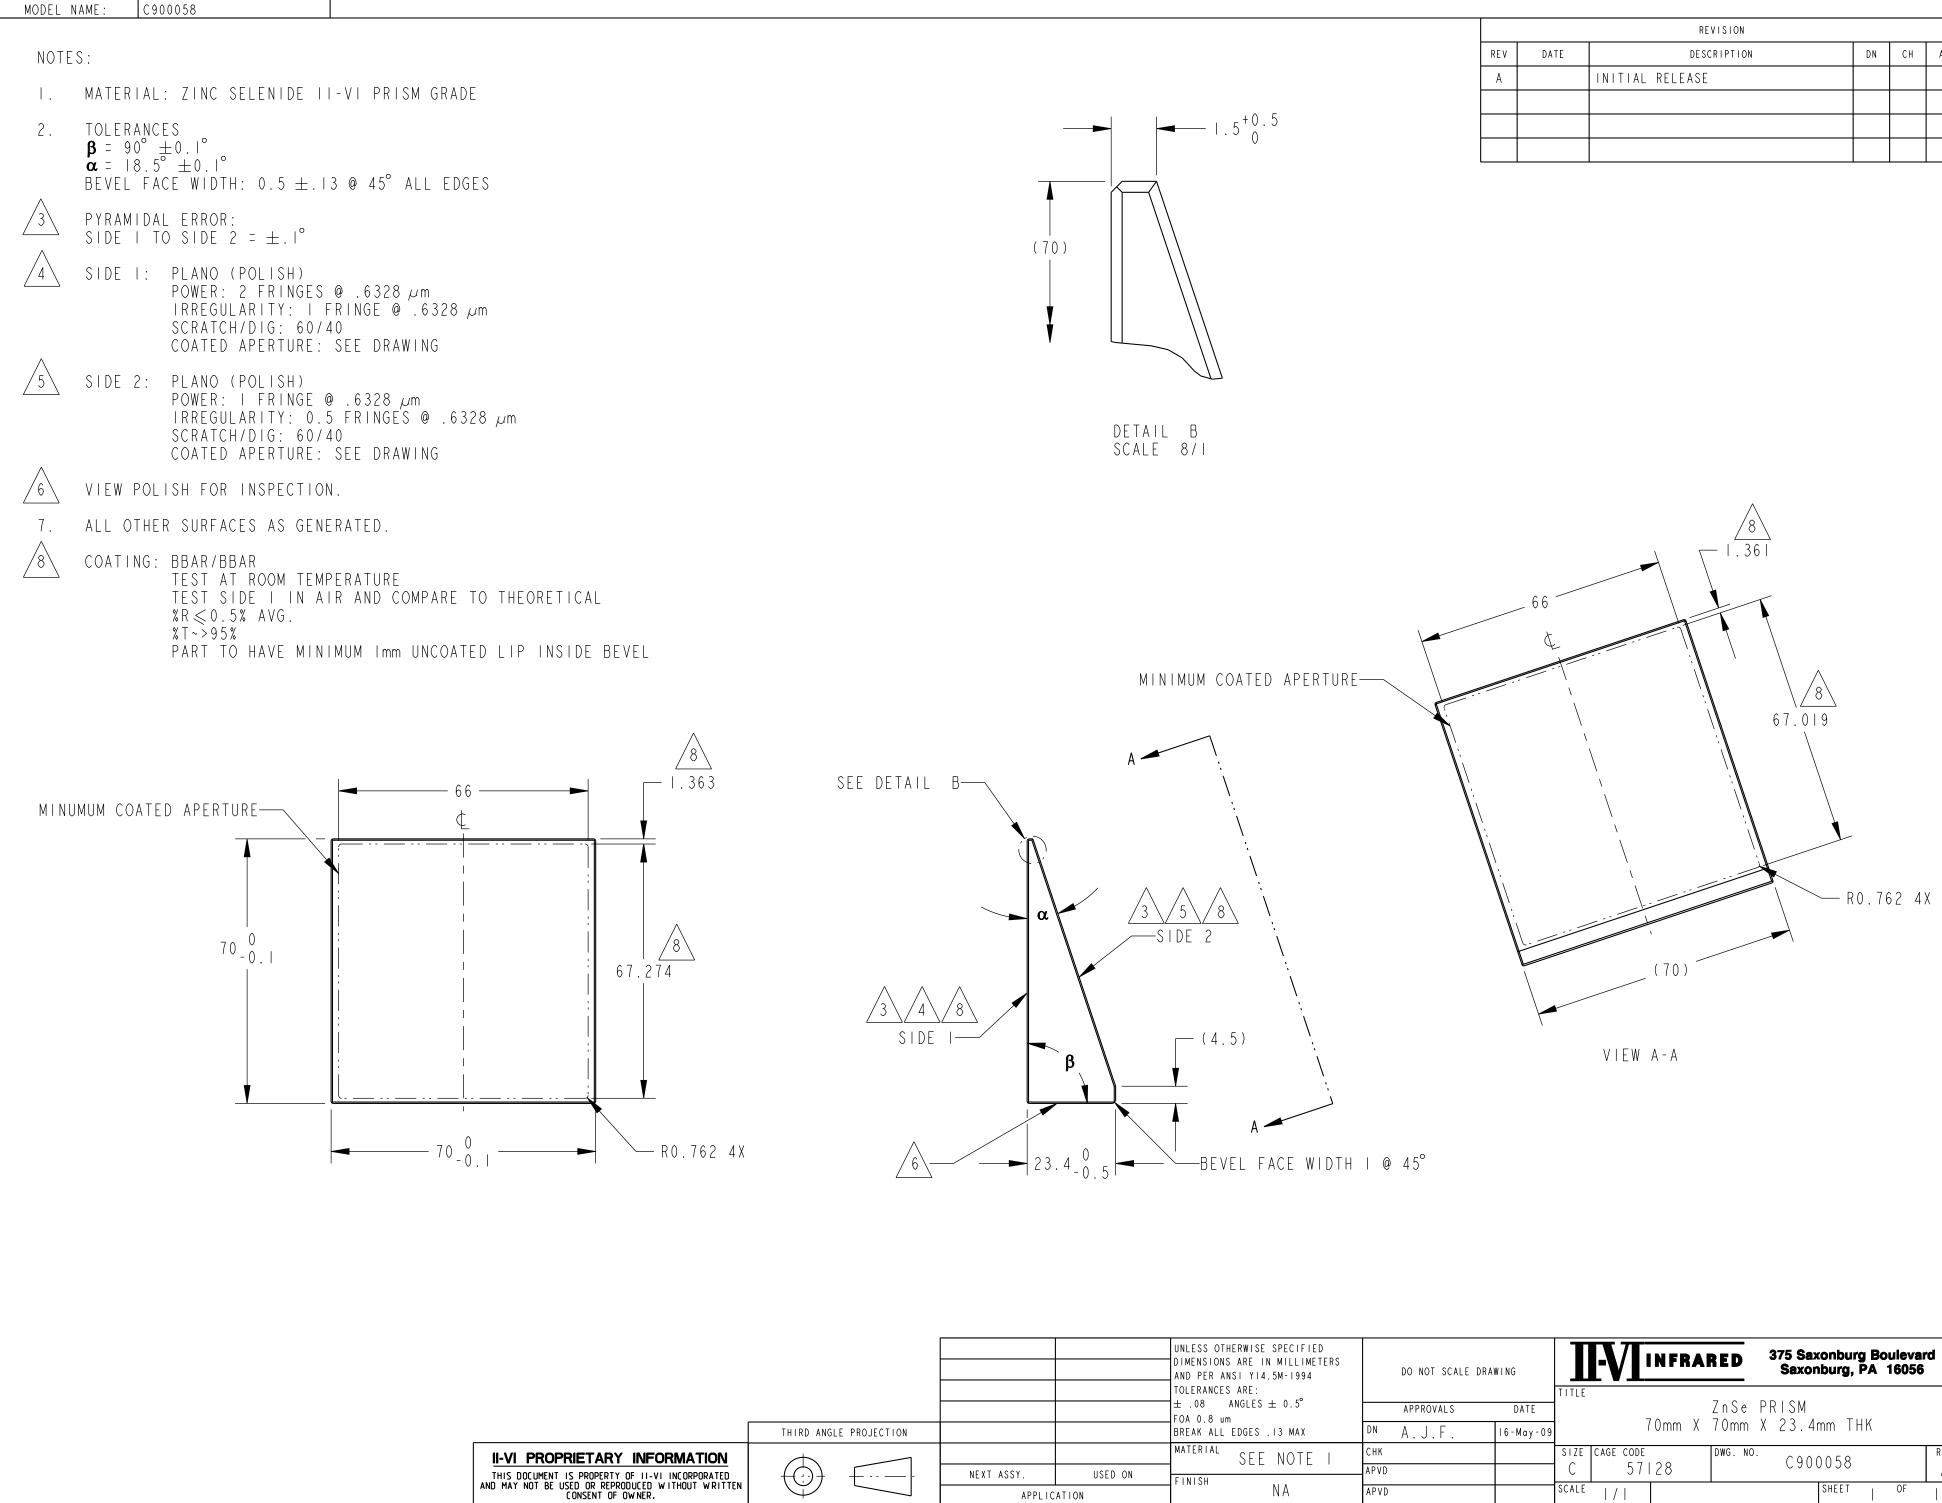

| REVISION |      |                 |    |    |    |  |  |  |  |
|----------|------|-----------------|----|----|----|--|--|--|--|
| REV      | DATE | DESCRIPTION     | DN | СН | AP |  |  |  |  |
| А        |      | INITIAL RELEASE |    |    |    |  |  |  |  |
|          |      |                 |    |    |    |  |  |  |  |
|          |      |                 |    |    |    |  |  |  |  |
|          |      |                 |    |    |    |  |  |  |  |

|    | UNLESS OTHERWISE SPECIFIED<br>DIMENSIONS ARE IN MILLIMETERS<br>AND PER ANSI YI4.5M-1994<br>TOLERANCES ARE:<br>± .08 ANGLES ± 0.5°<br>FOA 0.8 um<br>BREAK ALL EDGES .13 MAX | DO NOT SCALE DRAWING |           |                        |       |                  | RED    | 375 Saxonburg Boulevard<br>Saxonburg, PA 16056 |         |       |    |          |
|----|----------------------------------------------------------------------------------------------------------------------------------------------------------------------------|----------------------|-----------|------------------------|-------|------------------|--------|------------------------------------------------|---------|-------|----|----------|
|    |                                                                                                                                                                            |                      | NPPROVALS | DATE<br>  6 - May - 09 |       | 7                | 'Omm X | ZnSe P<br>70mm X                               |         | nm TH | K  |          |
| ON | MATERIAL SEE NOTE I                                                                                                                                                        | CHK<br>APVD          |           |                        | С     | cage code<br>571 | 28     | DWG. NO.                                       | C 9 0 C |       |    | rev<br>A |
|    | NA                                                                                                                                                                         | APVD                 |           |                        | SCALE | /                |        |                                                |         | SHEET | 01 |          |